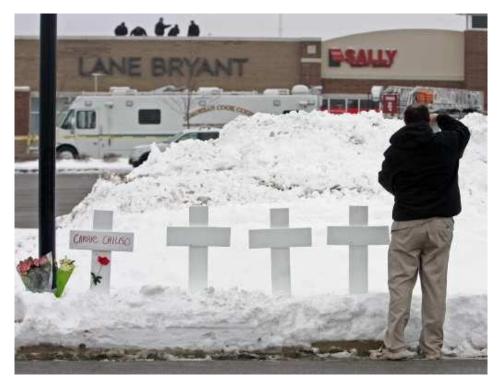

(AP) Greg Zanis, of Sugar Grove, Ill., puts up five crosses and leaves flowers as police investigate the shooting at the Lane Bryant store at the Brookside shopping center in Tinley Park, Ill., Sunday, Feb. 3, 2008. A gunman fatally shot five people at a store in a suburban Chicago strip mall and fled Saturday, prompting police to sweep through neighboring shops looking for the suspect as terrified customers looked on. *(AP Photo/Jerry Lai)* http://a.abcnews.com/images/US/ap\_911\_call\_070705\_ms.jpg

We can now divulge that the 911 call alerting Illinois Police authorities that a shoot-em-up had occurred at the Tinley Park, Illinois shopping mall came from a cell phone in Silver Springs, Maryland tied to the Israeli MOSSAD-DVD compromised NSA and MOSSAD-riddled Department of Homeland Security, headed by Bush-Clinton MOSSAD stooge Michael Chertoff.