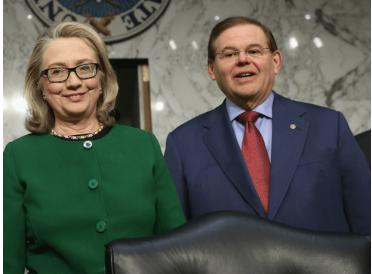

#### AND IT GETS WORSE!

The Federal Grand Jury is now in possession of documents that the Bush-Clinton Crime Syndicate thought had been destroyed in assassinated Carnahan's aircraft that tie current New Jersey Democrat Senator Robert Menendez to operating a Bank One MOSSAD-linked slush fund that is the paymaster for these assassination teams.

http://www.nohillaryclinton.com/blog/blog\_images/menendez,\_hillary.jpg **TRAITORS** Hillary Clinton and co-conspirator Senator Robert Memendez (D-NJ)