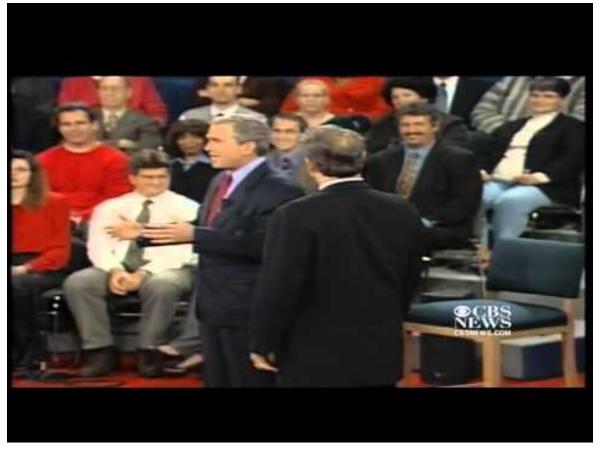

**Reference:** Carnahan was to meet with Vice President Al Gore before the final year 2000 presidential debate between Al Gore and then Texas Governor George W. Bush.

Vice President Al Gore confronted Governor Bush at the presidential debate in St. Louis, October of 2000

If you remember folks, after learning of Carnahan's murder, Gore began the debate by walking over to Bush confronting him and staring down the little deviate.

Now to current Bush-Clinton Crime Syndicate activities