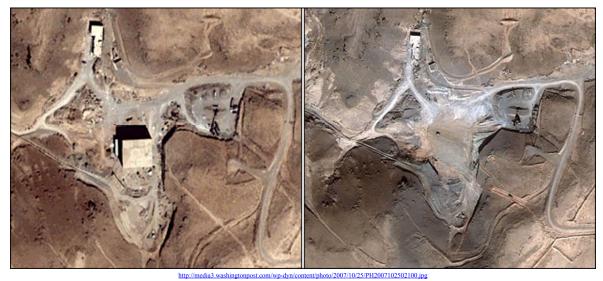

They have probably made a phone call to Tom Brokaw's William Morris Agency in Denver, Colorado.

Target (L) has been razed, according to satellite image of lot where some U.S.officials believe Syria was building nuclear reactor.

P.P.S. Noted investigative journalist Seymour Hersh is holding intelligence showing the bombing of an alleged arms plant in Syria by Israeli jets, which actually deals with the destruction of documents transferred from the Central Bank of Iraq to Syria, which dealt with payment of 9/11 "Hush Money" to both Israeli and Syrian officials.